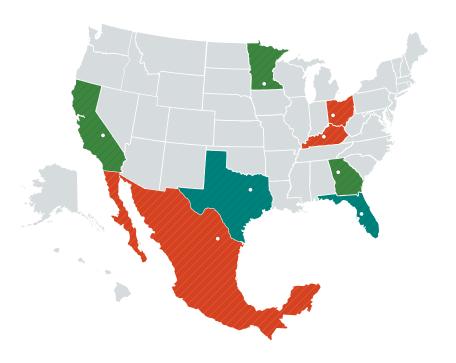

### **Prime Labels**

- North Mankato, Minnesota
- Atlanta, Georgia
- Fresno, California
- Greenville, North Carolina

### **Durable PS & IML**

- Radcliff, Kentucky
- Dayton, Ohio
- Monterrey, Mexico

### ISL & Roll

- Tampa, Florida
- Dallas, Texas