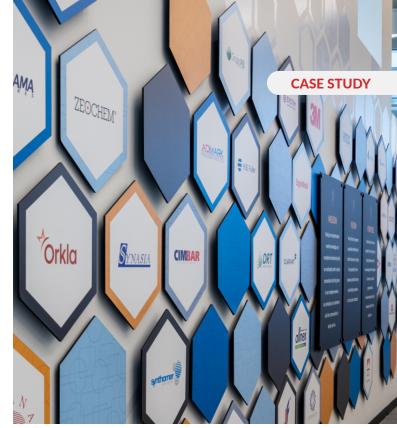

## **Trisource Exhibits** Providing solutions behind the scenes

An industrial products distributor wanted their new headquarters lobby to capture the attention of all who entered. They hired Trisource Exhibits to create an elaborate "feature wall" that shined a spotlight on clients worldwide.

Trisource, in turn, called upon Taylor for its expertise with signage materials and custom fabrication. Taylor used Trisource's designs to craft dozens of signage components from black acrylic, Sintra PVC, ACTION<sup>™</sup> Magnet and more. Detailed installation instructions then enabled Trisource to mount the finished pieces with precision.