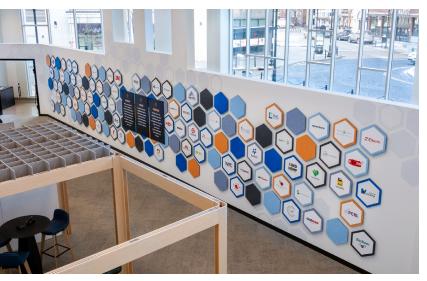

## **Trisource Exhibits** Providing solutions behind the scenes

An industrial products distributor wanted their new headquarters lobby to capture the attention of all who entered. They hired Trisource Exhibits to create an elaborate "feature wall" that shined a spotlight on clients worldwide.

Trisource, in turn, called upon Taylor for its expertise with signage materials and custom fabrication. Taylor used Trisource's designs to craft dozens of signage components from black acrylic, Sintra PVC, ACTION<sup>™</sup> Magnet and more. Detailed installation instructions then enabled Trisource to mount the finished pieces with precision.