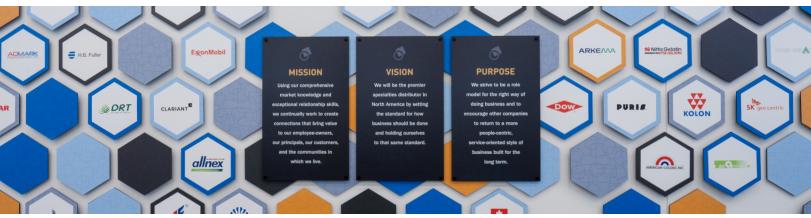

## **Trisource Exhibits** Providing solutions behind the scenes

An industrial products distributor wanted their new headquarters lobby to capture the attention of all who entered. They hired Trisource Exhibits to create an elaborate "feature wall" that shined a spotlight on clients worldwide.

Trisource, in turn, called upon Taylor for its expertise with signage materials and custom fabrication. Taylor used Trisource's designs to craft dozens of signage components from black acrylic, Sintra PVC, ACTION<sup>™</sup> Magnet and more. Detailed installation instructions then enabled Trisource to mount the finished pieces with precision.