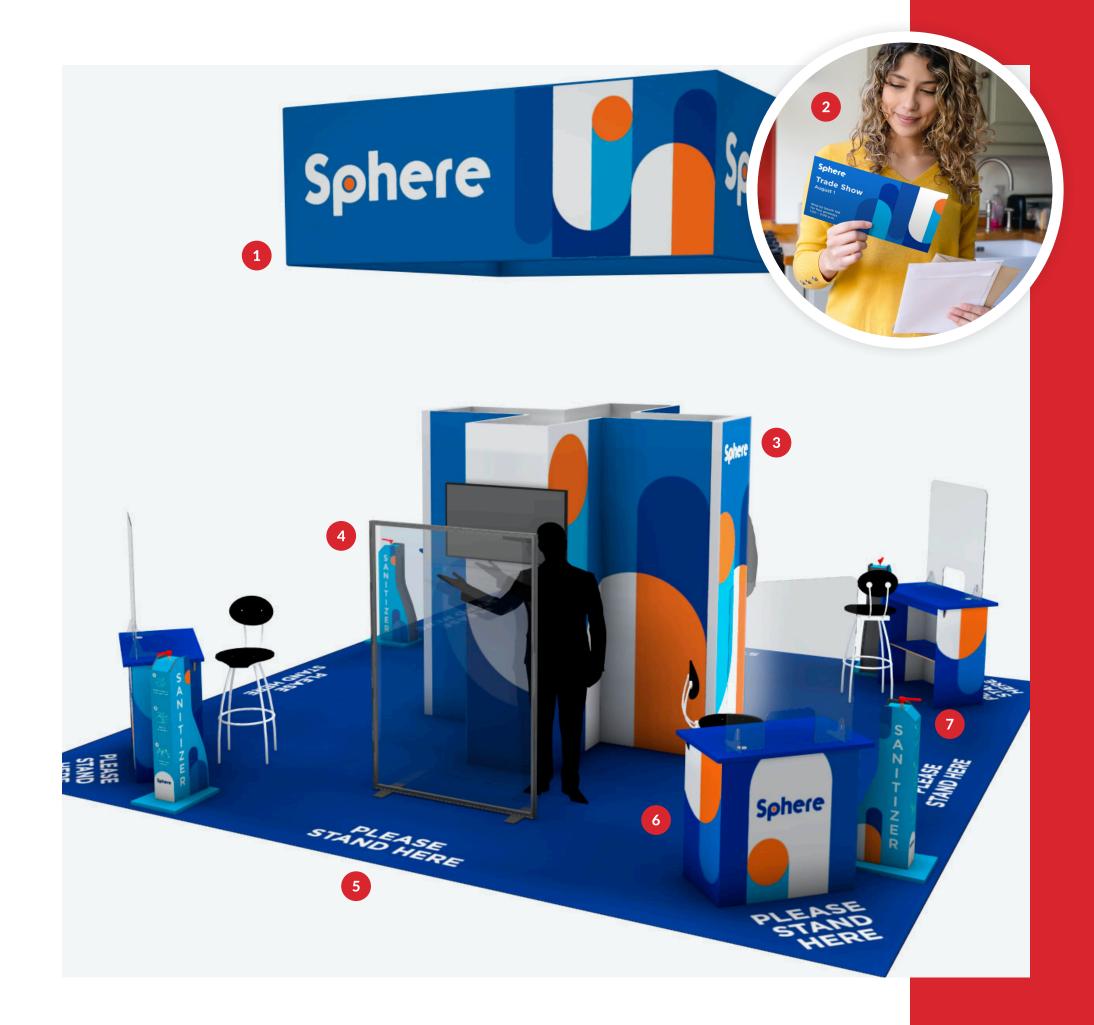

## **Ensuring a Safe Return to Trade Shows and Events**

As the trade show and event industry reopens, we have the capabilities to you get back to business safely.

- 1 Hanging Signs (Stock or Custom)

  Colorful, high-quality hanging signs made out of aluminum tubing and pillowcase graphics catch the eye from across the room and are made in the USA.
- 2 **Direct Mail**Our comprehensive direct mail services create excitement about your return. Great for pre- and post-show touchpoints.
- 3 Aluminum Extrusions with SEG
  Silicone edge graphics (SEG) complete custom booth structures.
  Available in opaque, backlit or both.
- 4 Clear Partitions
  Clear silicone edge vinyl (CSEV) can be used to create custom transparent partitions. Lightweight and easy to transport.
- InStep Carpet Floor Graphics

  Carpeted floor graphics delineate your space and help guide foot traffic, aiding in social distancing. Print a custom InStep carpet that covers the entire space or just a portion such as a perimeter graphic.
- 6 Acrylic Kiosks and Partitions
  Standalone kiosks with acrylic partitions protect the health of your employees and attendees alike.
- 7 Hand Sanitizer Stations

  Hand sanitizer stations reinforce that safety remains your top priority. Select from stock designs or custom graphics.