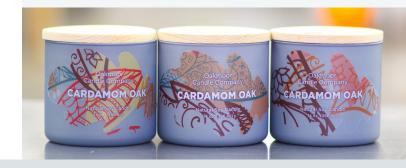

## A New Way to Grow Your Sales

For the first time, it's possible to create labels for consumer products that are essentially one of a kind. Each label has the look of a custom piece with colors and details that are randomly assigned by the software. The more complex and colorful the original seed pattern, the more stunning the results.

This variable data printing technique takes shelf appeal to an entirely new level. Imagine the impact of displaying products side by side — that have unique label designs and colors. Everything is driven by the original seed design and conforms to your brand. However, the visual effect is similar to hiring a graphic artist to design each individual label.