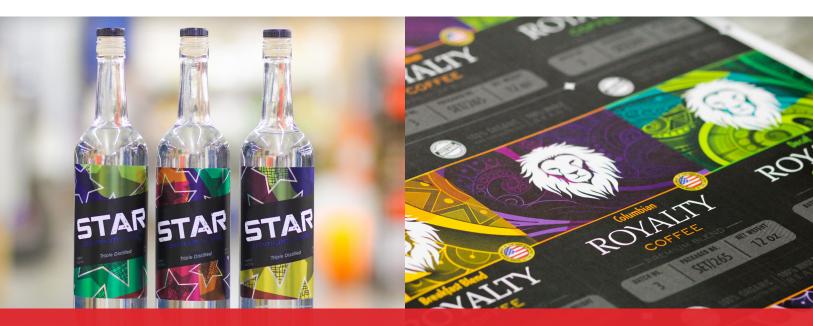

## A New Way to Grow Your Sales

For the first time, it's possible to create labels for consumer products that are essentially one of a kind. Each label has the look of a custom piece with colors and details that are randomly assigned by the software. The more complex and colorful the original seed pattern, the more stunning the results.

This variable data printing technique takes shelf appeal to an entirely new level. Imagine the impact of displaying products side by side — that have unique label designs and colors. Everything is driven by the original seed design and conforms to your brand. However, the visual effect is similar to hiring a graphic artist to design each individual label.